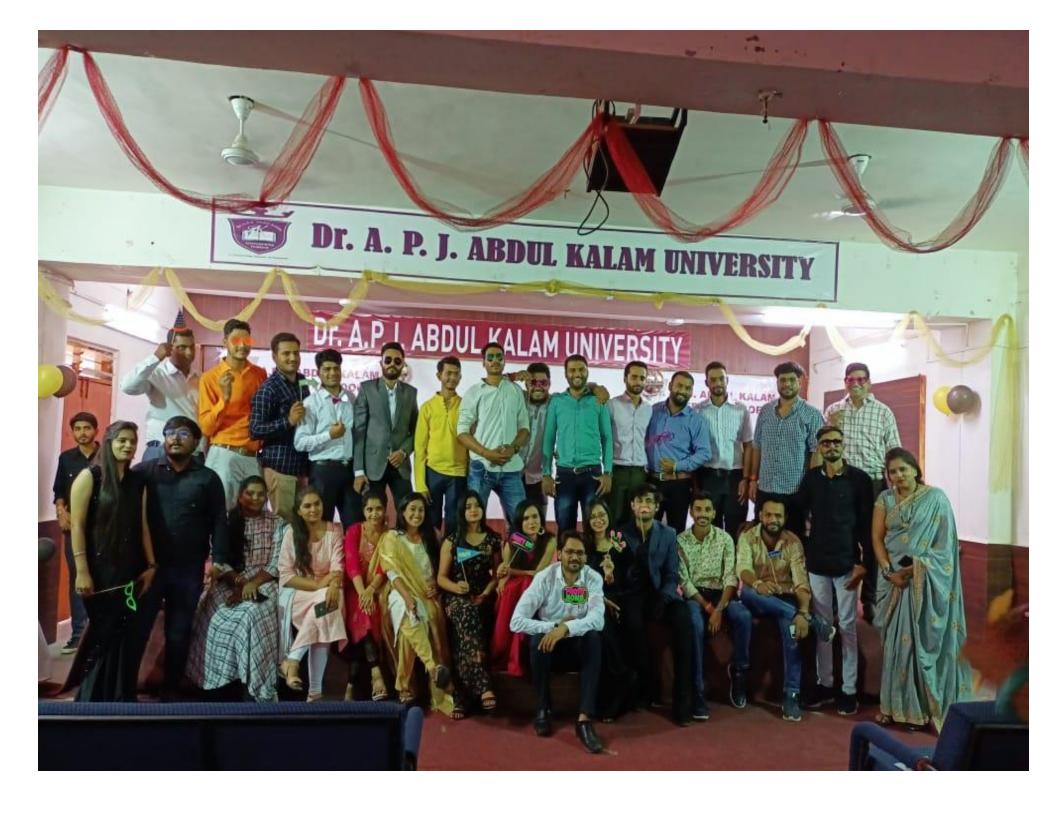

To bring the joy of reunion, Dr. A.P.J. Abdul Kalam University, Indore organized "ALUMNI MEET-2022" on 04th June 2022 (Saturday) at 10:00 AM. The programme began with Saraswati Vandana and lamp lightening by all dignitaries. The formal program was started and anchored by giving introduction of Alumni Meet by Dean Alumni Dr. Samir Khan. The gathering was welcomed by the Respected Pro Vice Chancellor Dr. Rajeev G. Vishwakarma. He enlightened about program and encouraged the Alumni to contribute to the Institution by taking it to the next level like, instituting awards, prizes, enroll in certificate courses and joint projects. Dean Academics and Principal IOP Dr. Revathi Gupta addressed Alumni and congratulated them for their further future. Principal COP Dr. Karunakar Shukla welcomed Alumni and conveyed his greetings and expressed his happiness about the growth and accomplishments of university. Principal COE Dr. Jai Balwanshi added on to gratify the university and the golden opportunity being provided to the students to reach a successful life. All Alumni were honored by Momento and certificate by all dignitaries. They shared their experiences and suggestions for the growth of University. The informal program was also organized for them. They participated in each game and spent quality time with their ex classmate.