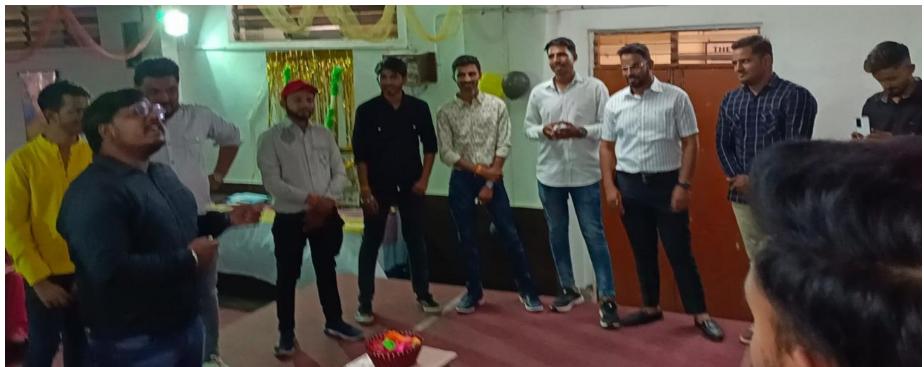

To bring the joy of reunion, Dr. A.P.J. Abdul Kalam University, Indore organized "ALUMNI MEET-2022" on 04th June 2022 (Saturday) at 10:00 AM. The programme began with Saraswati Vandana and lamp lightening by all dignitaries. The formal program was started and anchored by giving introduction of Alumni Meet by Dean Alumni Dr. Samir Khan. The gathering was welcomed by the Respected Pro Vice Chancellor Dr. Rajeev G. Vishwakarma. He enlightened about program and encouraged the Alumni to contribute to the Institution by taking it to the next level like, instituting awards, prizes, enroll in certificate courses and joint projects. Dean Academics and Principal IOP Dr. Revathi Gupta addressed Alumni and congratulated them for their further future. Principal COP Dr. Karunakar Shukla welcomed Alumni and conveyed his greetings and expressed his happiness about the growth and accomplishments of university. Principal COE Dr. Jai Balwanshi added on to gratify the university and the golden opportunity being provided to the students to reach a successful life. All Alumni were honored by Momento and certificate by all dignitaries. They shared their experiences and suggestions for the growth of University. The informal program was also organized for them. They participated in each game and spent quality time with their ex classmate.