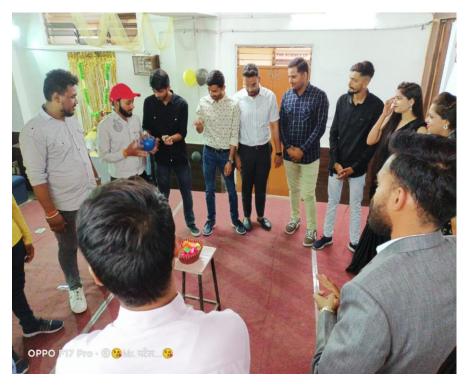

To bring the joy of reunion, Dr. A.P.J. Abdul Kalam University, Indore organized "ALUMNI MEET-2022" on 04th June 2022 (Saturday) at 10:00 AM. The programme began with Saraswati Vandana and lamp lightening by all dignitaries. The formal program was started and anchored by giving introduction of Alumni Meet by Dean Alumni Dr. Samir Khan. The gathering was welcomed by the Respected Pro Vice Chancellor Dr. Rajeev G. Vishwakarma. He enlightened about program and encouraged the Alumni to contribute to the Institution by taking it to the next level like, instituting awards, prizes, enroll in certificate courses and joint projects. Dean Academics and Principal IOP Dr. Revathi Gupta addressed Alumni and congratulated them for their further future. Principal COP Dr. Karunakar Shukla welcomed Alumni and conveyed his greetings and expressed his happiness about the growth and accomplishments of university. Principal COE Dr. Jai Balwanshi added on to gratify the university and the golden opportunity being provided to the students to reach a successful life. All Alumni were honored by Momento and certificate by all dignitaries. They shared their experiences and suggestions for the growth of University. The informal program was also organized for them. They participated in each game and spent quality time with their ex classmate.