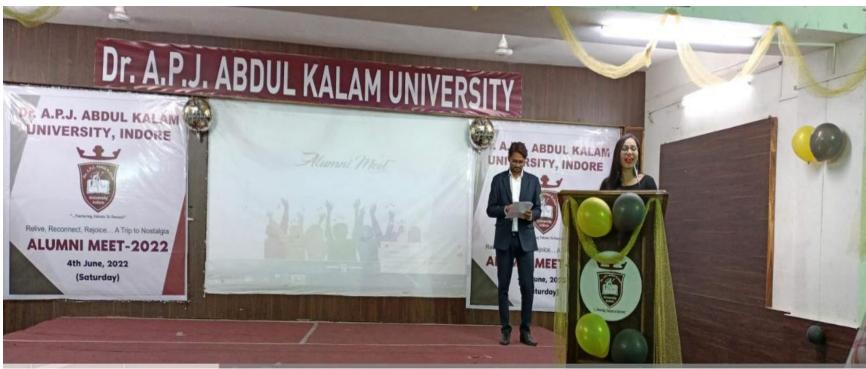

To bring the joy of reunion, Dr. A.P.J. Abdul Kalam University, Indore organized "ALUMNI MEET-2022" on 04th June 2022 (Saturday) at 10:00 AM. The programme began with Saraswati Vandana and lamp lightening by all dignitaries. The formal program was started and anchored by giving introduction of Alumni Meet by Dean Alumni Dr. Samir Khan. The gathering was welcomed by the Respected Pro Vice Chancellor Dr. Rajeev G. Vishwakarma. He enlightened about program and encouraged the Alumni to contribute to the Institution by taking it to the next level like, instituting awards, prizes, enroll in certificate courses and joint projects. Dean Academics and Principal IOP Dr. Revathi Gupta addressed Alumni and congratulated them for their further future. Principal COP Dr. Karunakar Shukla welcomed Alumni and conveyed his greetings and expressed his happiness about the growth and accomplishments of university. Principal COE Dr. Jai Balwanshi added on to gratify the university and the golden opportunity being provided to the students to reach a successful life. All Alumni were honored by Momento and certificate by all dignitaries. They shared their experiences and suggestions for the growth of University. The informal program was also organized for them. They participated in each game and spent quality time with their ex classmate.