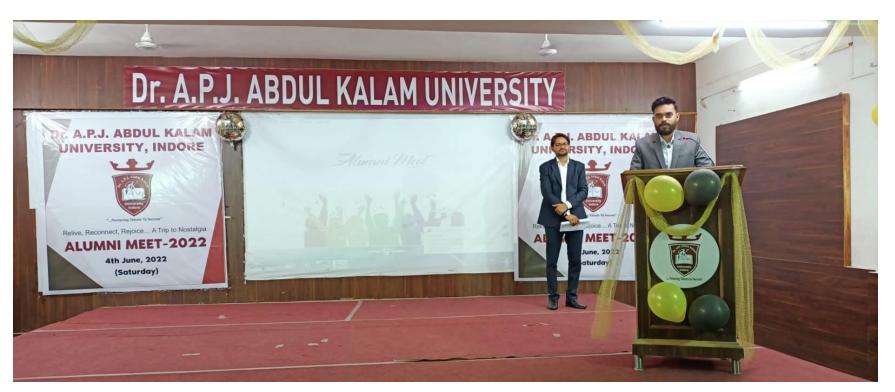

To bring the joy of reunion, Dr. A.P.J. Abdul Kalam University, Indore organized "ALUMNI MEET-2022" on 04th June 2022 (Saturday) at 10:00 AM. The programme began with Saraswati Vandana and lamp lightening by all dignitaries. The formal program was started and anchored by giving introduction of Alumni Meet by Dean Alumni Dr. Samir Khan. The gathering was welcomed by the Respected Pro Vice Chancellor Dr. Rajeev G. Vishwakarma. He enlightened about program and encouraged the Alumni to contribute to the Institution by taking it to the next level like, instituting awards, prizes, enroll in certificate courses and joint projects. Dean Academics and Principal IOP Dr. Revathi Gupta addressed Alumni and congratulated them for their further future. Principal COP Dr. Karunakar Shukla welcomed Alumni and conveyed his greetings and expressed his happiness about the growth and accomplishments of university. Principal COE Dr. Jai Balwanshi added on to gratify the university and the golden opportunity being provided to the students to reach a successful life. All Alumni were honored by Momento and certificate by all dignitaries. They shared their experiences and suggestions for the growth of University. The informal program was also organized for them. They participated in each game and spent quality time with their ex classmate.