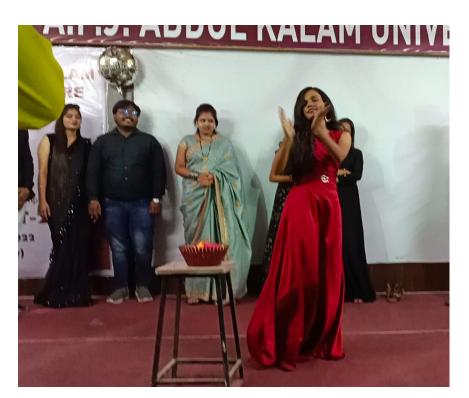

To bring the joy of reunion, Dr. A.P.J. Abdul Kalam University, Indore organized "ALUMNI MEET-2022" on 04th June 2022 (Saturday) at 10:00 AM. The programme began with Saraswati Vandana and lamp lightening by all dignitaries. The formal program was started and anchored by giving introduction of Alumni Meet by Dean Alumni Dr. Samir Khan. The gathering was welcomed by the Respected Pro Vice Chancellor Dr. Rajeev G. Vishwakarma. He enlightened about program and encouraged the Alumni to contribute to the Institution by taking it to the next level like, instituting awards, prizes, enroll in certificate courses and joint projects. Dean Academics and Principal IOP Dr. Revathi Gupta addressed Alumni and congratulated them for their further future. Principal COP Dr. Karunakar Shukla welcomed Alumni and conveyed his greetings and expressed his happiness about the growth and accomplishments of university. Principal COE Dr. Jai Balwanshi added on to gratify the university and the golden opportunity being provided to the students to reach a successful life. All Alumni were honored by Momento and certificate by all dignitaries. They shared their experiences and suggestions for the growth of University. The informal program was also organized for them. They participated in each game and spent quality time with their ex classmate.