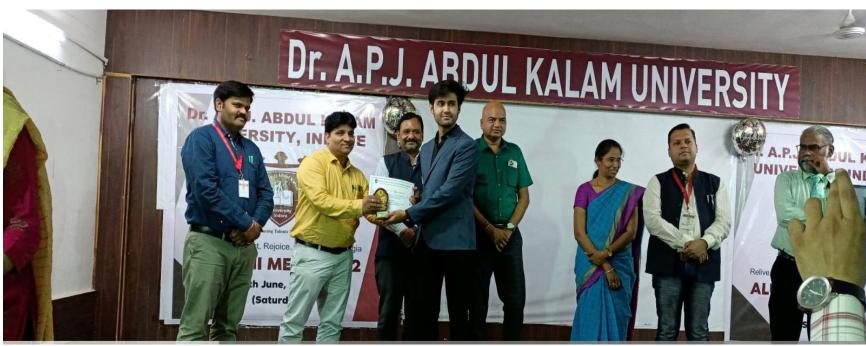

To bring the joy of reunion, Dr. A.P.J. Abdul Kalam University, Indore organized "ALUMNI MEET-2022" on 04th June 2022 (Saturday) at 10:00 AM. The programme began with Saraswati Vandana and lamp lightening by all dignitaries. The formal program was started and anchored by giving introduction of Alumni Meet by Dean Alumni Dr. Samir Khan. The gathering was welcomed by the Respected Pro Vice Chancellor Dr. Rajeev G. Vishwakarma. He enlightened about program and encouraged the Alumni to contribute to the Institution by taking it to the next level like, instituting awards, prizes, enroll in certificate courses and joint projects. Dean Academics and Principal IOP Dr. Revathi Gupta addressed Alumni and congratulated them for their further future. Principal COP Dr. Karunakar Shukla welcomed Alumni and conveyed his greetings and expressed his happiness about the growth and accomplishments of university. Principal COE Dr. Jai Balwanshi added on to gratify the university and the golden opportunity being provided to the students to reach a successful life. All Alumni were honored by Momento and certificate by all dignitaries. They shared their experiences and suggestions for the growth of University. The informal program was also organized for them. They participated in each game and spent quality time with their ex classmate.