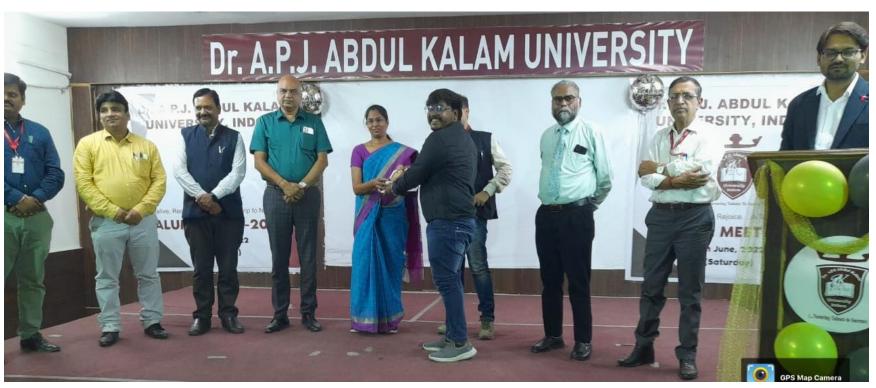

To bring the joy of reunion, Dr. A.P.J. Abdul Kalam University, Indore organized "ALUMNI MEET-2022" on 04th June 2022 (Saturday) at 10:00 AM. The programme began with Saraswati Vandana and lamp lightening by all dignitaries. The formal program was started and anchored by giving introduction of Alumni Meet by Dean Alumni Dr. Samir Khan. The gathering was welcomed by the Respected Pro Vice Chancellor Dr. Rajeev G. Vishwakarma. He enlightened about program and encouraged the Alumni to contribute to the Institution by taking it to the next level like, instituting awards, prizes, enroll in certificate courses and joint projects. Dean Academics and Principal IOP Dr. Revathi Gupta addressed Alumni and congratulated them for their further future. Principal COP Dr. Karunakar Shukla welcomed Alumni and conveyed his greetings and expressed his happiness about the growth and accomplishments of university. Principal COE Dr. Jai Balwanshi added on to gratify the university and the golden opportunity being provided to the students to reach a successful life. All Alumni were honored by Momento and certificate by all dignitaries. They shared their experiences and suggestions for the growth of University. The informal program was also organized for them. They participated in each game and spent quality time with their ex classmate.