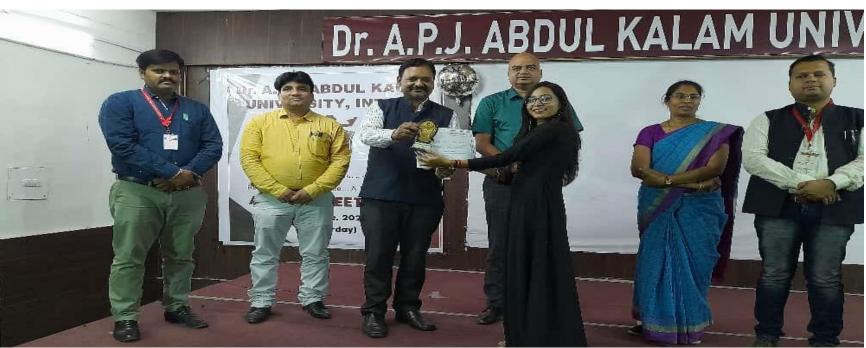

To bring the joy of reunion, Dr. A.P.J. Abdul Kalam University, Indore organized "ALUMNI MEET-2022" on 04th June 2022 (Saturday) at 10:00 AM. The programme began with Saraswati Vandana and lamp lightening by all dignitaries. The formal program was started and anchored by giving introduction of Alumni Meet by Dean Alumni Dr. Samir Khan. The gathering was welcomed by the Respected Pro Vice Chancellor Dr. Rajeev G. Vishwakarma. He enlightened about program and encouraged the Alumni to contribute to the Institution by taking it to the next level like, instituting awards, prizes, enroll in certificate courses and joint projects. Dean Academics and Principal IOP Dr. Revathi Gupta addressed Alumni and congratulated them for their further future. Principal COP Dr. Karunakar Shukla welcomed Alumni and conveyed his greetings and expressed his happiness about the growth and accomplishments of university. Principal COE Dr. Jai Balwanshi added on to gratify the university and the golden opportunity being provided to the students to reach a successful life. All Alumni were honored by Momento and certificate by all dignitaries. They shared their experiences and suggestions for the growth of University. The informal program was also organized for them. They participated in each game and spent quality time with their ex classmate.