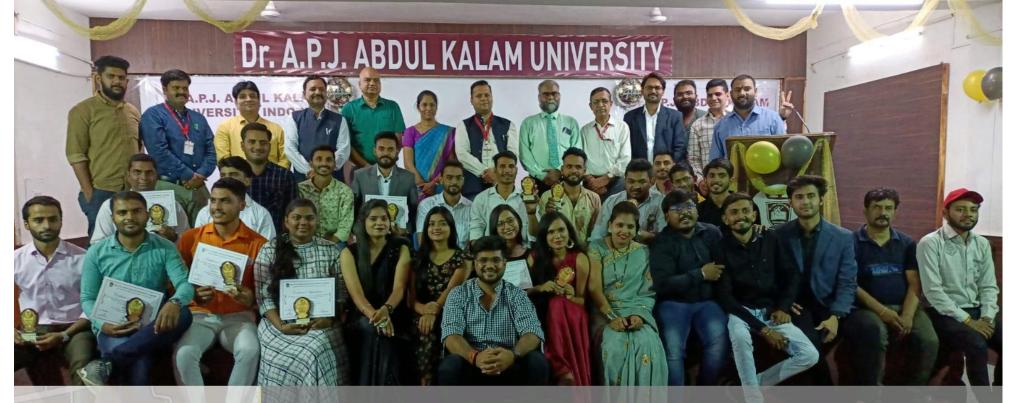

To bring the joy of reunion, Dr. A.P.J. Abdul Kalam University, Indore organized "ALUMNI MEET-2022" on 04th June 2022 (Saturday) at 10:00 AM. The programme began with Saraswati Vandana and lamp lightening by all dignitaries. The formal program was started and anchored by giving introduction of Alumni Meet by Dean Alumni Dr. Samir Khan. The gathering was welcomed by the Respected Pro Vice Chancellor Dr. Rajeev G. Vishwakarma. He enlightened about program and encouraged the Alumni to contribute to the Institution by taking it to the next level like, instituting awards, prizes, enroll in certificate courses and joint projects. Dean Academics and Principal IOP Dr. Revathi Gupta addressed Alumni and congratulated them for their further future. Principal COP Dr. Karunakar Shukla welcomed Alumni and conveyed his greetings and expressed his happiness about the growth and accomplishments of university. Principal COE Dr. Jai Balwanshi added on to gratify the university and the golden opportunity being provided to the students to reach a successful life. All Alumni were honored by Momento and certificate by all dignitaries. They shared their experiences and suggestions for the growth of University. The informal program was also organized for them. They participated in each game and spent quality time with their ex classmate.