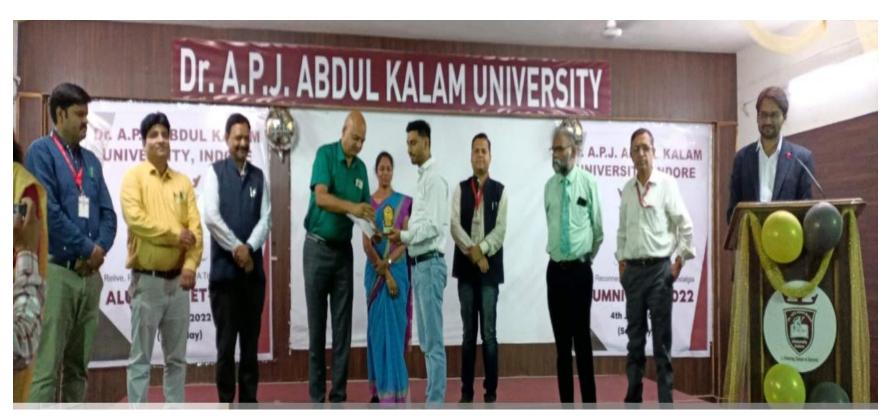

To bring the joy of reunion, Dr. A.P.J. Abdul Kalam University, Indore organized "ALUMNI MEET-2022" on 04th June 2022 (Saturday) at 10:00 AM. The programme began with Saraswati Vandana and lamp lightening by all dignitaries. The formal program was started and anchored by giving introduction of Alumni Meet by Dean Alumni Dr. Samir Khan. The gathering was welcomed by the Respected Pro Vice Chancellor Dr. Rajeev G. Vishwakarma. He enlightened about program and encouraged the Alumni to contribute to the Institution by taking it to the next level like, instituting awards, prizes, enroll in certificate courses and joint projects. Dean Academics and Principal IOP Dr. Revathi Gupta addressed Alumni and congratulated them for their further future. Principal COP Dr. Karunakar Shukla welcomed Alumni and conveyed his greetings and expressed his happiness about the growth and accomplishments of university. Principal COE Dr. Jai Balwanshi added on to gratify the university and the golden opportunity being provided to the students to reach a successful life. All Alumni were honored by Momento and certificate by all dignitaries. They shared their experiences and suggestions for the growth of University. The informal program was also organized for them. They participated in each game and spent quality time with their ex classmate.