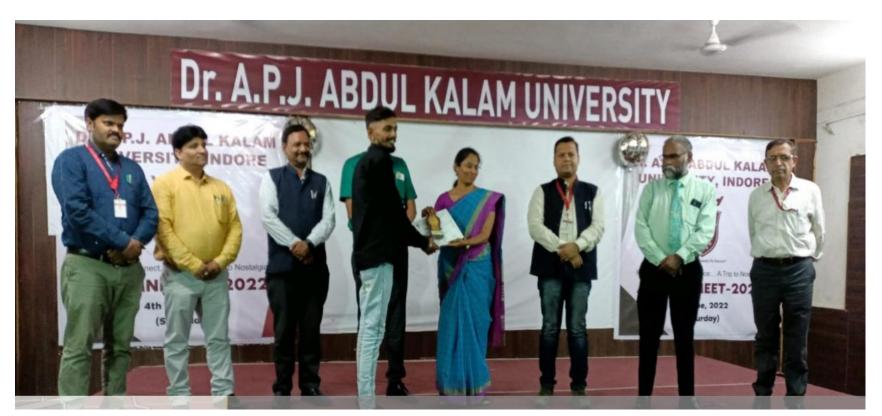

To bring the joy of reunion, Dr. A.P.J. Abdul Kalam University, Indore organized "ALUMNI MEET-2022" on 04th June 2022 (Saturday) at 10:00 AM. The programme began with Saraswati Vandana and lamp lightening by all dignitaries. The formal program was started and anchored by giving introduction of Alumni Meet by Dean Alumni Dr. Samir Khan. The gathering was welcomed by the Respected Pro Vice Chancellor Dr. Rajeev G. Vishwakarma. He enlightened about program and encouraged the Alumni to contribute to the Institution by taking it to the next level like, instituting awards, prizes, enroll in certificate courses and joint projects. Dean Academics and Principal IOP Dr. Revathi Gupta addressed Alumni and congratulated them for their further future. Principal COP Dr. Karunakar Shukla welcomed Alumni and conveyed his greetings and expressed his happiness about the growth and accomplishments of university. Principal COE Dr. Jai Balwanshi added on to gratify the university and the golden opportunity being provided to the students to reach a successful life. All Alumni were honored by Momento and certificate by all dignitaries. They shared their experiences and suggestions for the growth of University. The informal program was also organized for them. They participated in each game and spent quality time with their ex classmate.