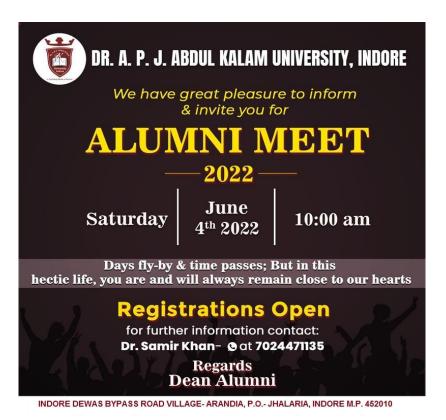

To bring the joy of reunion, Dr. A.P.J. Abdul Kalam University, Indore organized "ALUMNI MEET-2022" on 04th June 2022 (Saturday) at 10:00 AM. The programme began with Saraswati Vandana and lamp lightening by all dignitaries. The formal program was started and anchored by giving introduction of Alumni Meet by Dean Alumni Dr. Samir Khan. The gathering was welcomed by the Respected Pro Vice Chancellor Dr. Rajeev G. Vishwakarma. He enlightened about program and encouraged the Alumni to contribute to the Institution by taking it to the next level like, instituting awards, prizes, enroll in certificate courses and joint projects. Dean Academics and Principal IOP Dr. Revathi Gupta addressed Alumni and congratulated them for their further future. Principal COP Dr. Karunakar Shukla welcomed Alumni and conveyed his greetings and expressed his happiness about the growth and accomplishments of university. Principal COE Dr. Jai Balwanshi added on to gratify the university and the golden opportunity being provided to the students to reach a successful life. All Alumni were honored by Momento and certificate by all dignitaries. They shared their experiences and suggestions for the growth of University. The informal program was also organized for them. They participated in each game and spent quality time with their ex classmate.