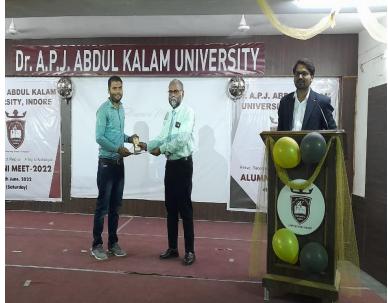

To bring the joy of reunion, Dr. A.P.J. Abdul Kalam University, Indore organized "ALUMNI MEET-2022" on 04th June 2022 (Saturday) at 10:00 AM. The programme began with Saraswati Vandana and lamp lightening by all dignitaries. The formal program was started and anchored by giving introduction of Alumni Meet by Dean Alumni Dr. Samir Khan. The gathering was welcomed by the Respected Pro Vice Chancellor Dr. Rajeev G. Vishwakarma. He enlightened about program and encouraged the Alumni to contribute to the Institution by taking it to the next level like, instituting awards, prizes, enroll in certificate courses and joint projects. Dean Academics and Principal IOP Dr. Revathi Gupta addressed Alumni and congratulated them for their further future. Principal COP Dr. Karunakar Shukla welcomed Alumni and conveyed his greetings and expressed his happiness about the growth and accomplishments of university. Principal COE Dr. Jai Balwanshi added on to gratify the university and the golden opportunity being provided to the students to reach a successful life. All Alumni were honored by Momento and certificate by all dignitaries. They shared their experiences and suggestions for the growth of University. The informal program was also organized for them. They participated in each game and spent quality time with their ex classmate.