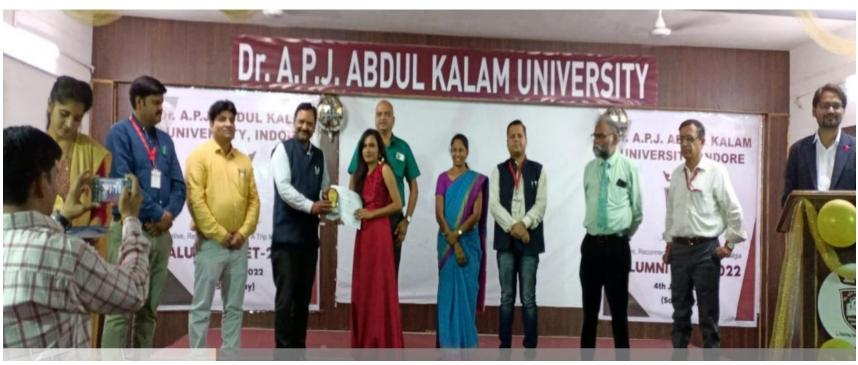

To bring the joy of reunion, Dr. A.P.J. Abdul Kalam University, Indore organized "ALUMNI MEET-2022" on 04th June 2022 (Saturday) at 10:00 AM. The programme began with Saraswati Vandana and lamp lightening by all dignitaries. The formal program was started and anchored by giving introduction of Alumni Meet by Dean Alumni Dr. Samir Khan. The gathering was welcomed by the Respected Pro Vice Chancellor Dr. Rajeev G. Vishwakarma. He enlightened about program and encouraged the Alumni to contribute to the Institution by taking it to the next level like, instituting awards, prizes, enroll in certificate courses and joint projects. Dean Academics and Principal IOP Dr. Revathi Gupta addressed Alumni and congratulated them for their further future. Principal COP Dr. Karunakar Shukla welcomed Alumni and conveyed his greetings and expressed his happiness about the growth and accomplishments of university. Principal COE Dr. Jai Balwanshi added on to gratify the university and the golden opportunity being provided to the students to reach a successful life. All Alumni were honored by Momento and certificate by all dignitaries. They shared their experiences and suggestions for the growth of University. The informal program was also organized for them. They participated in each game and spent quality time with their ex classmate.